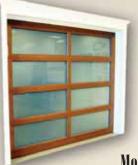

Light Cherry

Note: Wood grain door photos and color samples are not exact reproductions. During the printing and production process slight color variations do occur.

Our wood grain finishes as well as 45 solid color powder coat finishes are also available on our all-aluminum Modern Classic™ contemporary design garage doors.

See our complete selection at www.northwestdoor.com

Modern Classic™ Model MC 42 Dark VG Fir

**Lift Waster** Northwest Door recommends LiftMaster® Professional Line Garage Door Openers on all Northwest Door® garage doors.