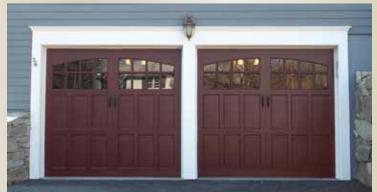

We have eight wood grains to choose from, so you can easily find the look that you desire.

Mahogany

Dark Walnut

Dark VG Fir

Light VG Fir

Dark Ash

Light Ash

Dark Cherry