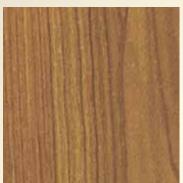

We have eight wood grains to choose from, so you can easily find the look that you desire.

Mahogany

Dark Walnut

Dark VG Fir

Light VG Fir

Dark Ash

Light Ash

Dark Cherry

Light Cherry

Note: Wood grain door photos and color samples are not exact reproductions. During the printing and production process slight color variations do occur.

Our wood grain finishes as well as 45 solid color powder coat finishes are also available on our all-aluminum Modern Classic™ contemporary design garage doors.