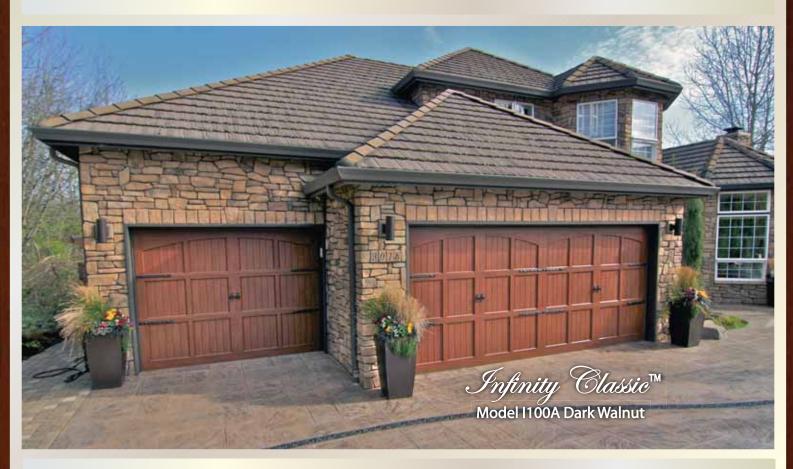

## The beauty of wood with the endurance and strength of aluminum.

High performance state-of-the-art wood grain finishes are available on our all-aluminum Infinity Classic™ carriage style garage doors. These doors look so realistic and natural that they are mistaken for real wood doors.

Infinity Classie™ Model I206C 45° Corners Dark Cherry

Infinity Classie™ Model I208A Mahogany

And all of the surfaces on our doors are finished, so the inside of the garage door is as beautiful as the outside.