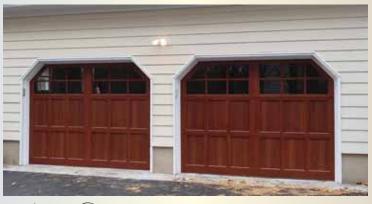

We have eight wood grains to choose from, so you can easily find the look that you desire.

Mahogany

Dark Walnut

Dark VG Fir

Light VG Fir

Dark Ash

Light Ash

Dark Cherry